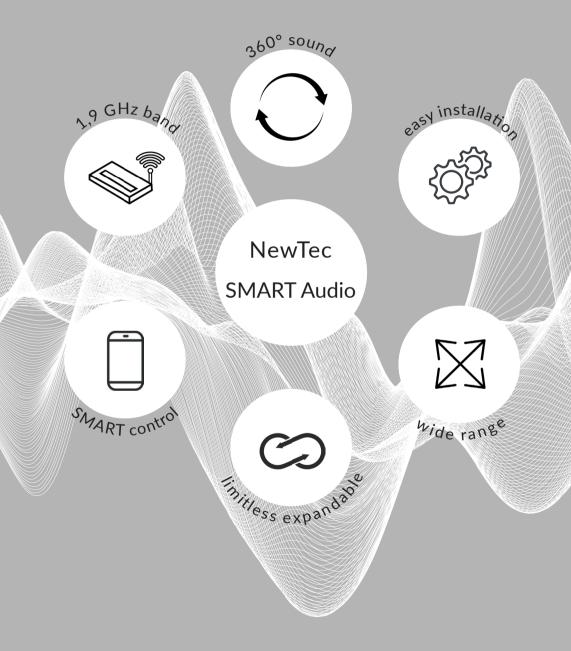

#### NewTec SMART Audio solutions at a glance

### The advantages of NewTec Design:Audio

The unique cone-shaped membrane fills the room with an absolutely even 360° soundscape

#### **SMART** control

Safe broadcast

1,9GHz transmission for interference-free broadcast with very wide range

Economical

In comparison to other sound systems, with NewTec you need 40% less speakers for perfect sound

### Clever technology

The NewTec SMARTstreamer can distribute audio to an infinite number of SMARTplayers over the existing local network (LAN)

No **limits** 

Limitless expandable zones, audio sources and speakers