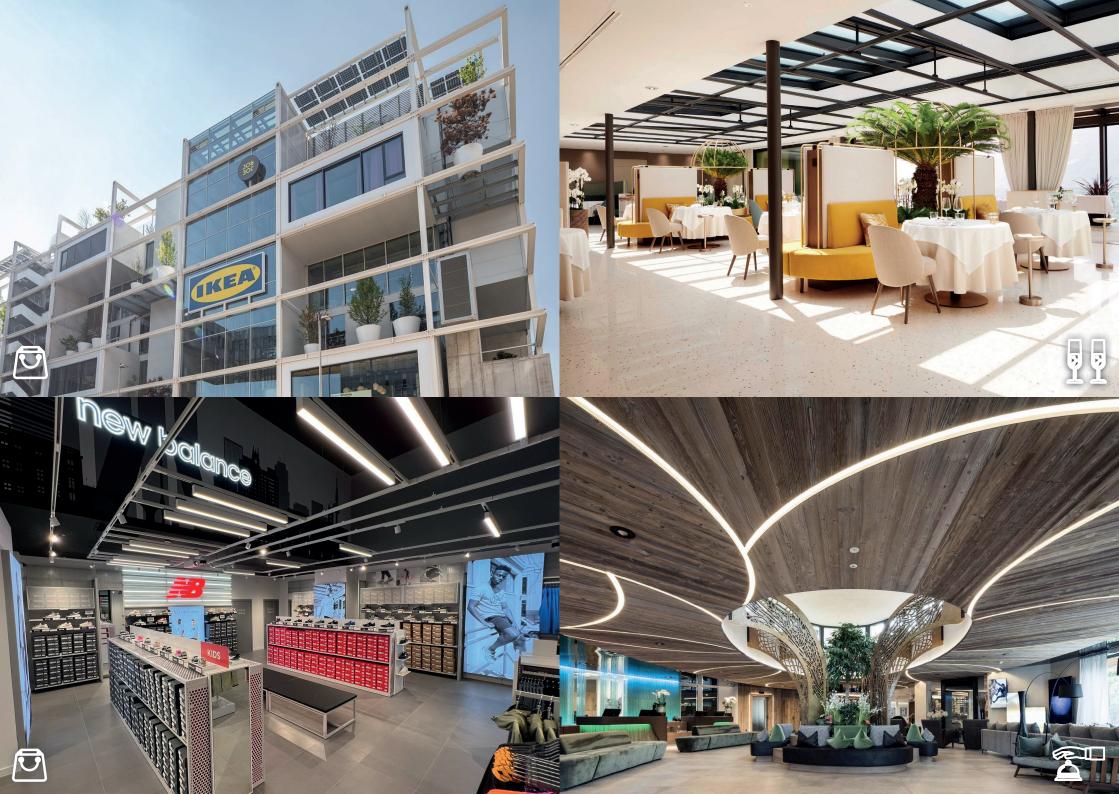

#### NewTec 360° speakers

"Ingeniously innovative speakers for our IKEA sound concept!" *Ikea* 

"We're thrilled by the fast and flexible use of the NewTec solution. Design and sound quality speak for themselves!" *Puma* 